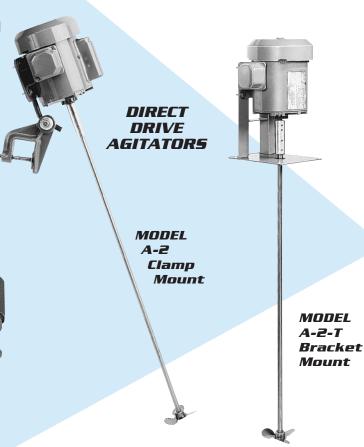

### Direct Drive Agitators

#### **MODELS A-2 & A-2-T**

Neptune's quality line of standard agitators are excellent for use with most Neptune chemical feed systems in tanks up to 150 gallons\*, making them an essential accessory for many applications.

#### **FEATURES:**

- Motor description: 1/4 HP-1-115-TEFC, 1725 RPM, other motors available
- Shaft and propeller: 316SS
- PVC coated shaft and propeller available
- Available with bracket or clamp mounting