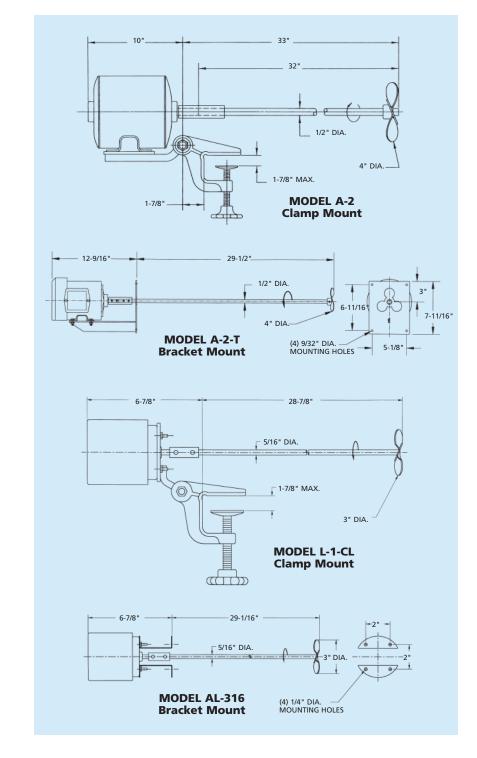

#### DIRECT DRIVE AGITATORS

 Motor description: 1/4 HP-1-115-TEFC, 1725 RPM

• Shaft and propeller: 316SS

• Shipping weight: 30 lbs.

#### **MODEL A-2 Clamp Mount**

Use with any tank except top mount models.\*

#### MODEL A-2-T Bracket Mount

Use with any top mount tank.\*

## ECONOMY DIRECT DRIVE AGITATORS

 Motor description: 1/20 HP-1-115-TEFC, 1550 RPM, with cord

• Shaft length: 30"

• 3 blade – 316SS propeller

• Shipping weight: 14 lbs.

#### **MODEL L-1-CL Clamp Mount**

Use with any 50 gallon tank except top mount models.\*

#### MODEL AL-316 Bracket Mount

Use with any top mount tank.\*