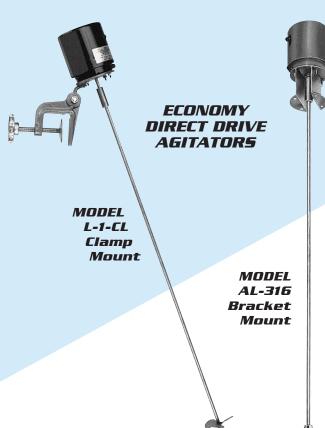

# Economy Direct Drive Agitators

#### MODELS AL-316 & L-1-CL

These agitators have been designed with economy as the paramount requirement and are excellent for tanks up to 55 gallons.

#### **FEATURES:**

- Motor description: 1/20 HP-1-115-TEFC, 1550 RPM, with cord
- Shaft and propeller: 316SS
- Epoxy coated shaft and propeller available
- Available with bracket or clamp mounting